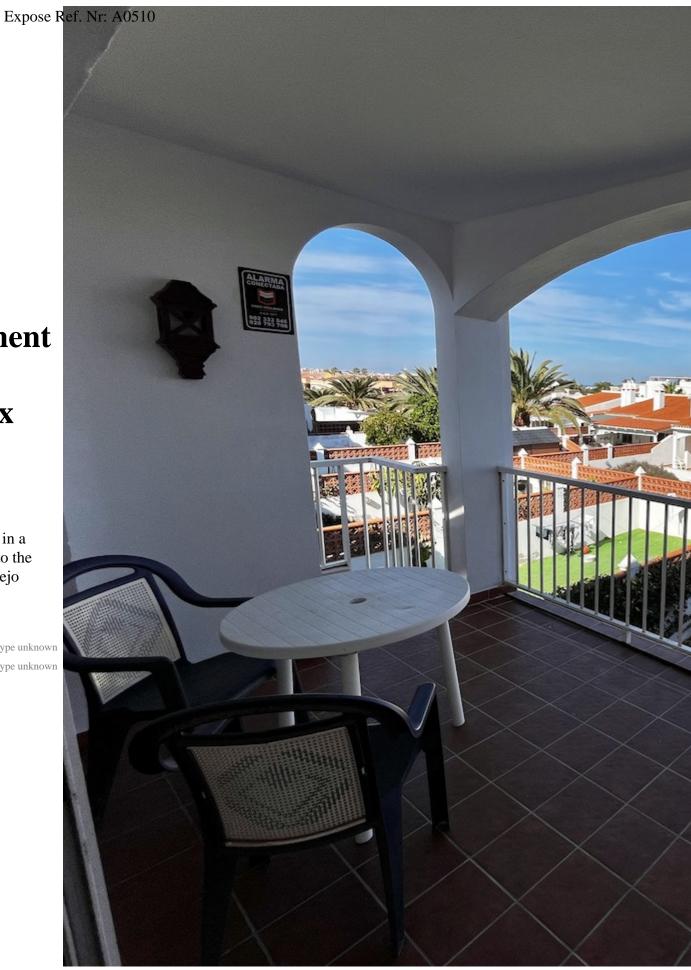

The flat consists of bedroom, a bathroom, kitchen, spacious living room, a balcony and a private roof terrace. From the spacious living room there is access to the balcony of the flat. There is the possibility to furnish everything to your own taste, as it comes with only the fitted kitchen and the bathroom equipped.