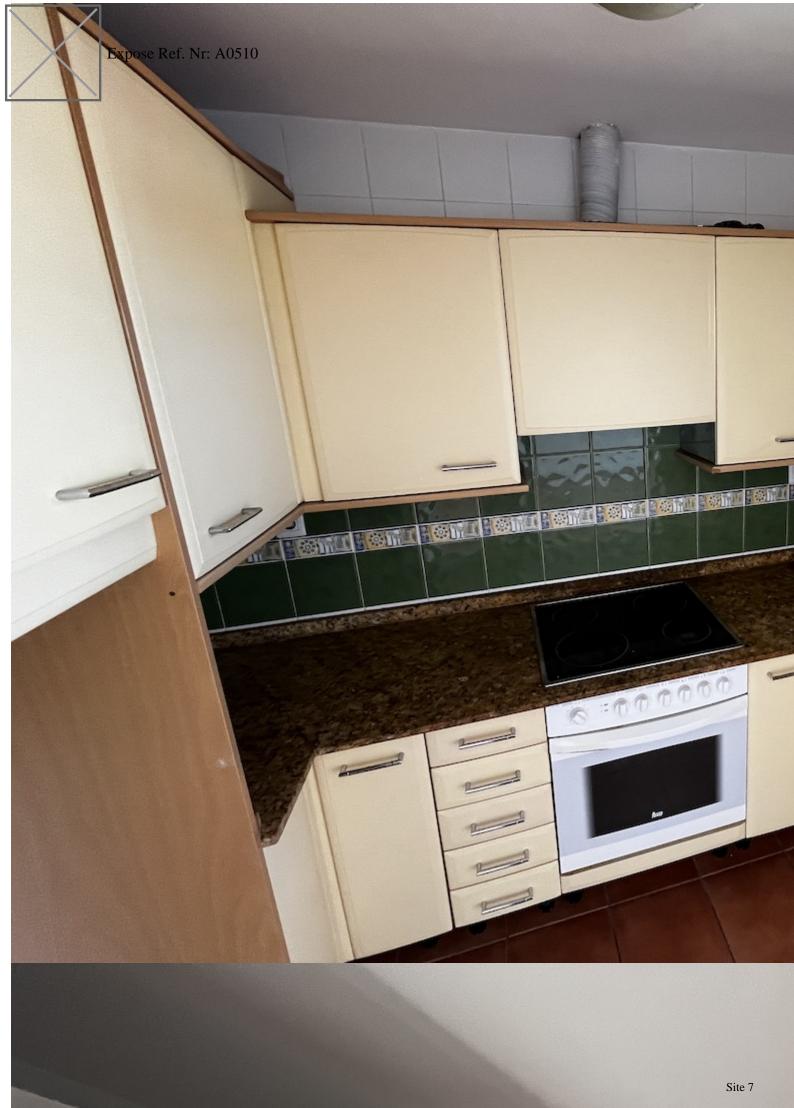

The flat consists of bedroom, a bathroom, kitchen, spacious living room, a balcony and a private roof terrace. From the spacious living room there is access to the balcony of the flat. There is the possibility to furnish everything to your own taste, as it comes with only the fitted kitchen and the bathroom equipped.