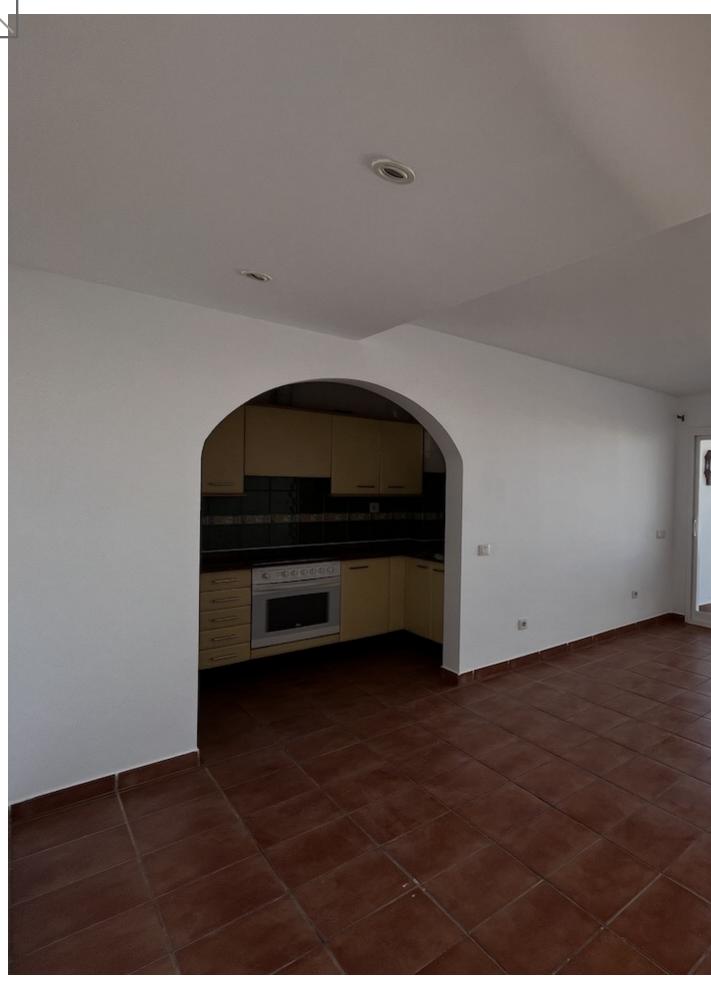

The flat consists of bedroom, a bathroom, kitchen, spacious living room, a balcony and a private roof terrace. From the spacious living room there is access to the balcony of the flat. There is the possibility to furnish everything to your own taste, as it comes with only the fitted kitchen and the bathroom equipped.