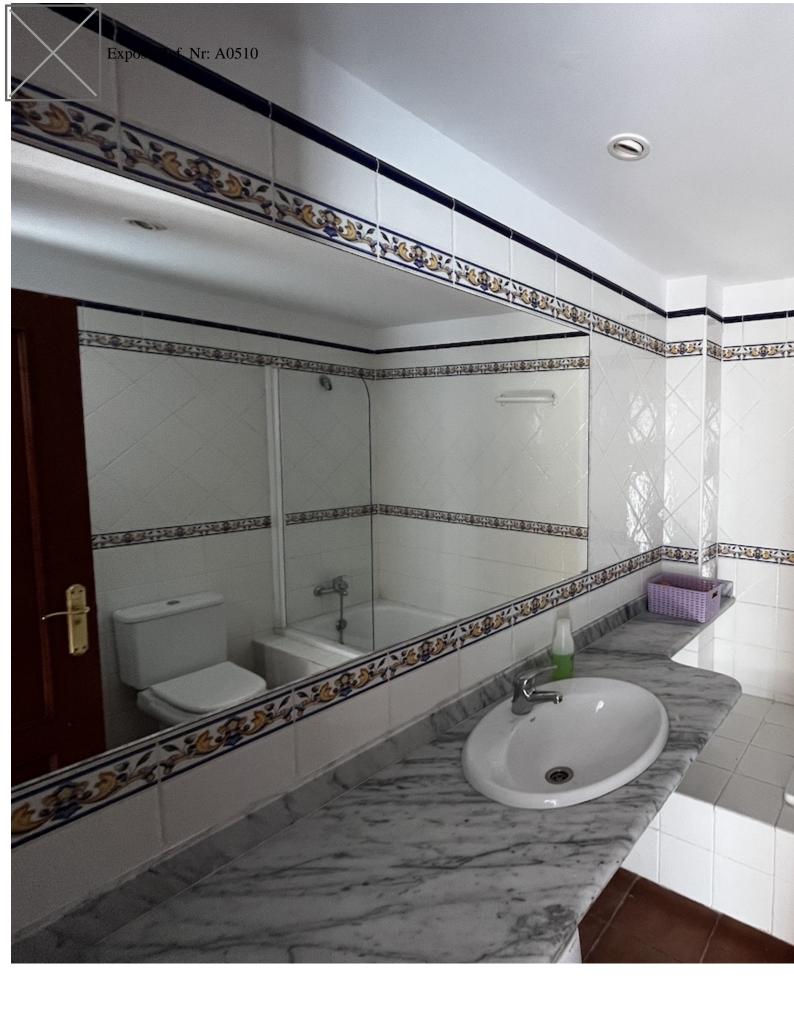

The flat consists of bedroom, a bathroom, kitchen, spacious living room, a balcony and a private roof terrace. From the spacious living room there is access to the balcony of the flat. There is the possibility to furnish everything to your own taste, as it comes with only the fitted kitchen and the bathroom equipped.