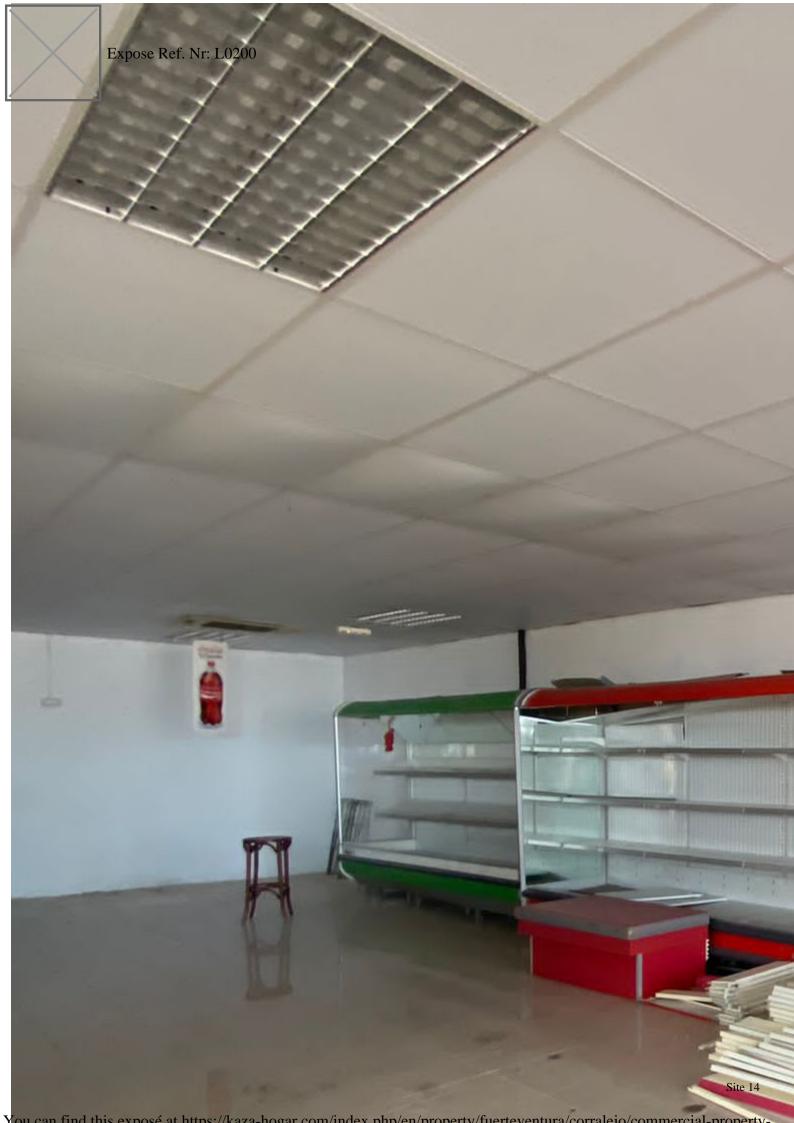

## **Commercial** property in Corralejo

€ 353.100,-

Spacious commercial property with lots of possibilities.

523 m<sup>2</sup>

- O Bedroomnd or type unknown
- 1 Bathroomd or type unknown

Comercial premise for sale with parking facilities and perfect transport connections. There are over 400 m<sup>2</sup> of open space as a shop floor and in the basement, we find another 200 m² of storage facilities.