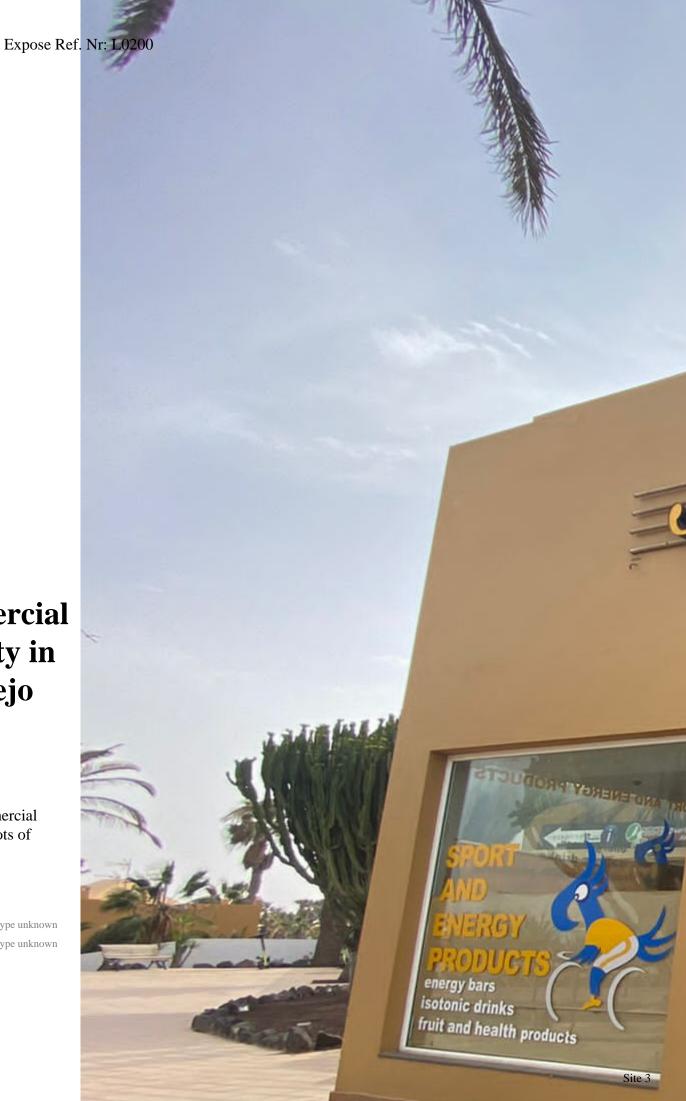

## **Commercial** property in Corralejo

€ 353.100,-

Spacious commercial property with lots of possibilities.

523 m<sup>2</sup>

- O Bedroomnd or type unknown
- 1 Bathroomd or type unknown

Comercial premise for sale with parking facilities and perfect transport connections. There are over 400 m<sup>2</sup> of open space as a shop floor and in the basement, we find another 200 m² of storage facilities.