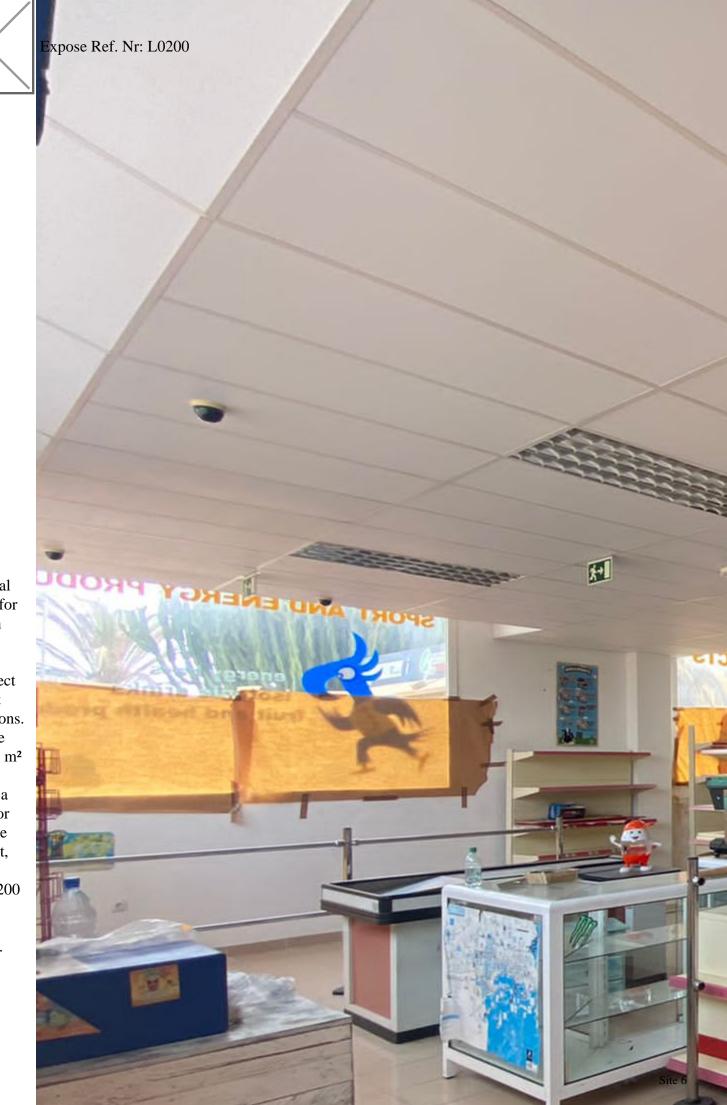

## **Commercial** property in Corralejo

€ 353.100,-

Spacious commercial property with lots of possibilities.

523 m<sup>2</sup>

- O Bedroomnd or type unknown
- 1 Bathroomd or type unknown

Comercial premise for sale with parking facilities and perfect transport connections. There are over 400 m<sup>2</sup> of open space as a shop floor and in the basement, we find another 200 m² of storage facilities.