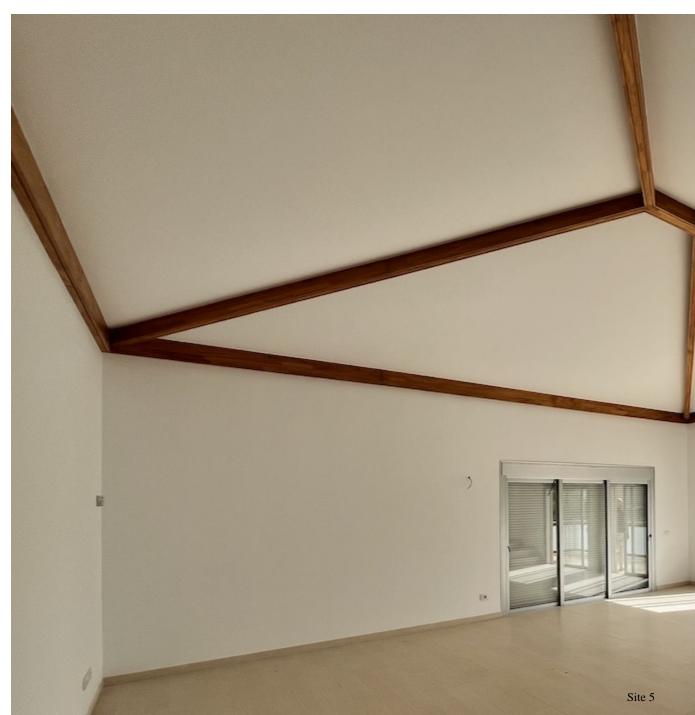

- A

spectacular living room with high ceilings that provides an incomparable feeling of spaciousness and luminosity, with large

Ysindawy fightathis expose at https://kaza-hogar.com/index.php/en/property/teneriffa/san-miguel-de-ahona/bright-